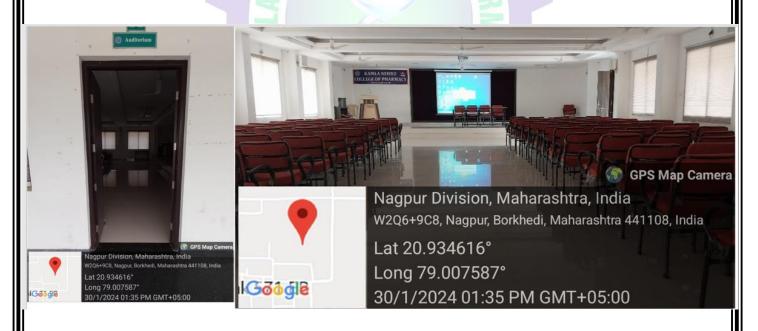

### Seminar Hall / Auditorium

We have a separate fully Air-Conditioned Seminar Hall for the regular delivery of seminars, group discussions, debates and guest lectures. The seminar hall is well equipped with a digital multimedia podium/lectern with inbuilt sound and audio-visual facilities for effective deliberations, LCD projectors, display screen, LAN connectivity, Wi-Fi facility, CCTV and digital camera for virtual lectures from remote places. Apart from the seminar hall, the institute has a separate auditorium which is too well equipped with a multimedia podium/lectern with inbuilt sound and audio-visual facility for effective deliberations, a projector with display screen, LAN and Wi-Fi connectivity. This hall is large and used for journal club seminars and departmental seminars.