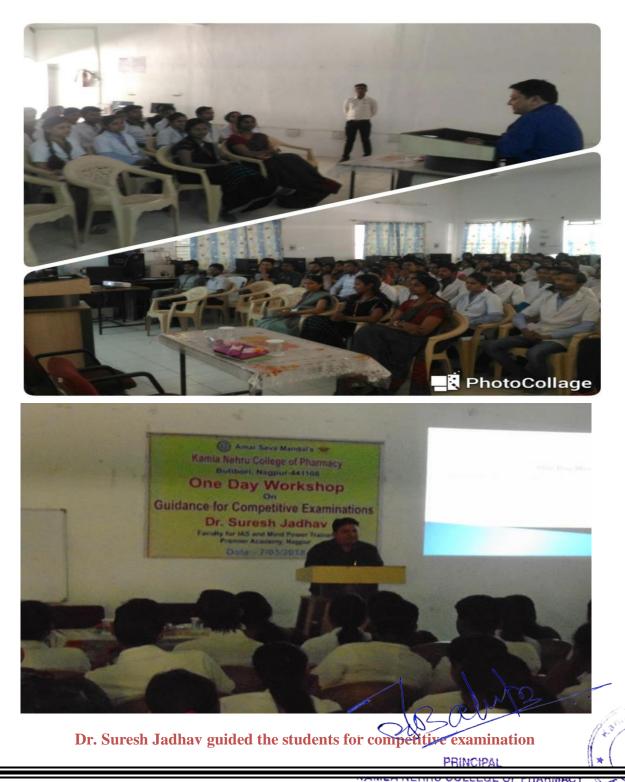

Students willing to attempt in different entrance exams at the National and International Level. They are motivated and guided for the same by facilitating environment for preparation. Institute extends support and guidance pertaining to competitive exams. Experts from different fields guide students and assist them with right directives to qualify the competitive exams and enter the civil services. (College has signed MOU with Mrs. Vibha Jadhav and Dr. Suresh Jadhav from Premier Academy for Administrative Services and the teacher from the institute guide the students for competitive examination.

# KNCP/4516 18

0

Date: 28/2/18

To, Dr. Suresh Jadhav Faculty for IAS Mind power trainer Premier Academy, Nagpur.

Dear Sir,

It gives me a great pleasure to convey you that the college is planning to organize a workshop by eminent person for our B.Pharm and PG students. In this regard and as per our telephonic talk I invite you to deliver a lecture on the topic Guidance for Competitive examinations on 7th March 2018 for the students of our college.

I am sure that your expertise and guidance to our students will be of immensely help to the students.

You are requested to please convey your concern as early as possible.

Thanking You,

Yours truly Principal