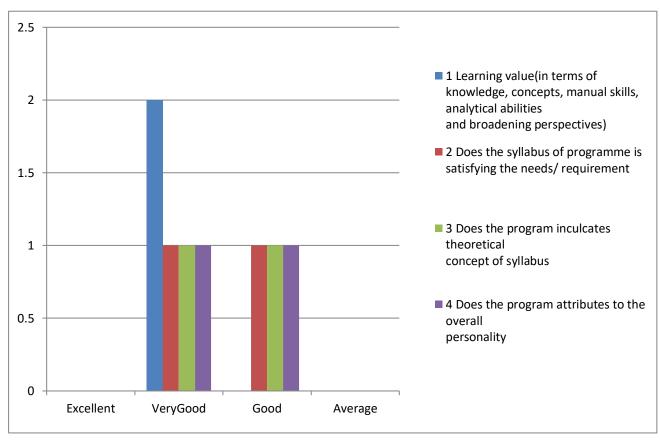

#### EMPLOYER FEEDBACK ON CURRICULUM (2020 - 21)

| Sr. | Questions                                                                                                        | Excellent | Very | Good | Average |
|-----|------------------------------------------------------------------------------------------------------------------|-----------|------|------|---------|
| No  |                                                                                                                  |           | Good |      |         |
| 1   | Learning value(in terms of knowledge, concepts, manual skills, analytical abilities and broadening perspectives) |           | 02   | 0    | 0       |
| 2   | Does the syllabus of programme is satisfying the needs/ requirement                                              |           | 01   | 01   | 0       |
| 3   | Does the program inculcates theoretical concept of syllabus                                                      |           | 01   | 01   | 0       |
| 4   | Does the program attributes to the overall personality                                                           |           | 01   | 01   | 0       |