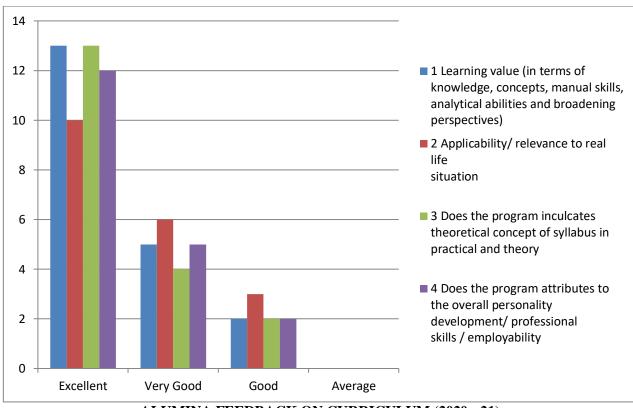

#### **ALUMINA FEEDBACK ON CURRICULUM (2020 - 21)**

| Sr.No | Questions                                                                                                         | Excellent | Very<br>Good | Good | Average |
|-------|-------------------------------------------------------------------------------------------------------------------|-----------|--------------|------|---------|
| 1     | Learning value (in terms of knowledge, concepts, manual skills, analytical abilities and broadening perspectives) | 13        | 05           | 02   | 0       |
| 2     | Applicability/ relevance to real life situation                                                                   | 10        | 06           | 03   | 0       |
| 3     | Does the program inculcates theoretical concept of syllabus in practical and theory                               | 13        | 04           | 02   | 0       |
| 4     | Does the program attributes to the overall personality development/ professional skills / employability           | 12        | 05           | 02   | 0       |