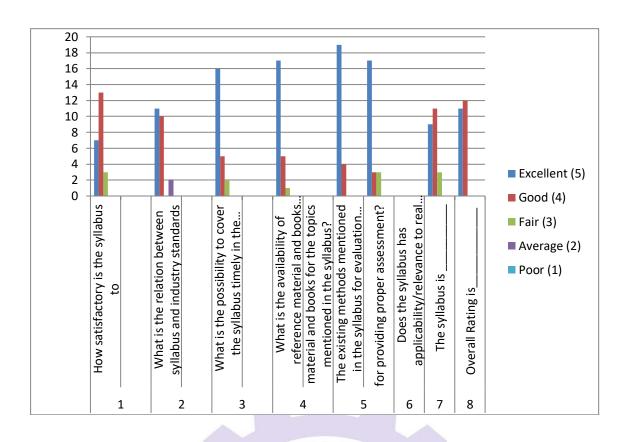

### STAKEHOLDER FEEDBACK ANALYSIS REPORT

**CRITERIA-1: 1.4 FEEDBACK SYSTEM** 

CRITERIA-1: 1.4.2 FEEDBACK ANALYSIS TEACHERS

FEEDBACK ON CURRICULUM (2020 - 2021)

| Sr. | Questions                                                                                          | Excellent | Good Fair |     | Average | Poor |
|-----|----------------------------------------------------------------------------------------------------|-----------|-----------|-----|---------|------|
| No  |                                                                                                    | (5)       | (4)       | (3) | (2)     | (1)  |
| 1   | How satisfactory is the syllabus to meet your teaching goals?                                      | 7         | 13        | 3   | 0       | 0    |
| 2   | What is the relation between syllabus and industry standards /current scenarios and academics?     | LLige     | 10        | 0   | 2       | 0    |
| 3   | What is the possibility to cover the syllabus timely in the mentioned number of hours?             | 16        | 5         | 2   | 0       | 0    |
| 4   | What is the availability of reference material and books for the topics mentioned in the syllabus? | 17        | 5         | 1   | 0       | 0    |
| 5   | The existing methods mentioned in the syllabus for evaluation arefor providing proper assessment?  | 19        | R 4       | 0   | 0       | 0    |
| 6   | Does the syllabus has applicability/relevance to real life situations?                             | 17        | 3         | 3   | 0       | 0    |
| 7   | The syllabus is                                                                                    | 9         | 11        | 3   | 0       | 0    |
| 8   | Overall Rating is                                                                                  | 11        | 12        | 0   | 0       | 0    |