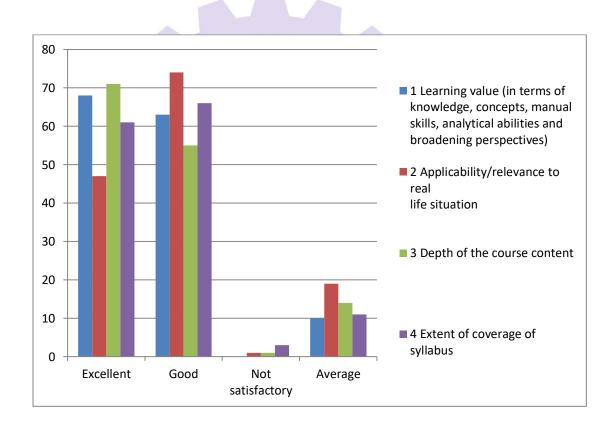

#### STUDENTS FEEDBACK ON CURRICULUM (2020 -21)

| Sr.No | Questions                                                                                                         | Excellent | Good | Not satisfactory | Average |
|-------|-------------------------------------------------------------------------------------------------------------------|-----------|------|------------------|---------|
| 1     | Learning value (in terms of knowledge, concepts, manual skills, analytical abilities and broadening perspectives) | 68        | 63   | 0                | 10      |
| 2     | Applicability/relevance to real life situation                                                                    | 47        | 74   | 01               | 19      |
| 3     | Depth of the course content                                                                                       | 71        | 55   | 01               | 14      |
| 4     | Extent of coverage of syllabus                                                                                    | 61        | 66   | 03               | 11      |